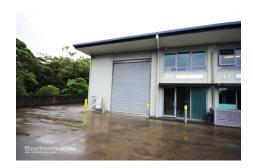

- \* High clearance warehouse
- \* Easy roller door access
- \* Great natural light
- \* Flexible office configuration
- \* Partitioned and air conditioned mezzanine office
- \* Own kitchenette and W/C
- \* 3 car spaces
- \* Leafy outlook
- \* Security building

Ideal for a wide range of business types.

| Unit    | Warehouse m <sup>2</sup> | Office m <sup>2</sup> | Other m <sup>2</sup> | Total m <sup>2</sup> | Rent PA | Net/Gross |
|---------|--------------------------|-----------------------|----------------------|----------------------|---------|-----------|
| Unit 48 | 134                      | 80                    |                      | 214                  |         | Gross     |