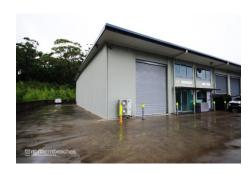

- \* High clearance warehouse
- \* Easy roller door access
- \* Great natural light
- \* Flexible office configuration
- \* Partitioned and air conditioned mezzanine office
- \* Own kitchenette and W/C
- \* 3 car spaces
- \* Leafy outlook
- \* Security building

Ideal for a wide range of business types.

| Unit    | Warehouse m <sup>2</sup> | Office m <sup>2</sup> | Other m <sup>2</sup> | Total m <sup>2</sup> | Rent PA | Net/Gross |
|---------|--------------------------|-----------------------|----------------------|----------------------|---------|-----------|
| Unit 48 | 134                      | 80                    |                      | 214                  |         | Gross     |