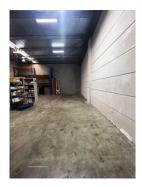

- \* Hi clearance 6m warehouse
- \* Easy direct access
- \* Full height automatic roller shutter
- \* Shared Kitchenette and WC
- \* Available racking
- \* 1 car space
- \* Ready to occupy now
- \* Great natural light
- \* Suitable for all storage and compact business types.

| Unit            | Warehouse m <sup>2</sup> | Office m <sup>2</sup> | Other m <sup>2</sup> | Total m <sup>2</sup> | Rent PA | Net/Gross |
|-----------------|--------------------------|-----------------------|----------------------|----------------------|---------|-----------|
| Warehouse<br>34 | 81                       |                       |                      | 81                   |         | Gross     |