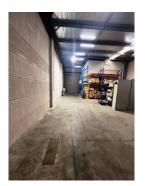

- \* Hi clearance 6m warehouse
- \* Easy direct access
- \* Full height automatic roller shutter
- \* Shared Kitchenette and WC
- \* Available racking
- \* 1 car space
- \* Ready to occupy now
- \* Great natural light
- \* Suitable for all storage and compact business types.

| Unit            | Warehouse m <sup>2</sup> | Office m <sup>2</sup> | Other m <sup>2</sup> | Total m <sup>2</sup> | Rent PA | Net/Gross |
|-----------------|--------------------------|-----------------------|----------------------|----------------------|---------|-----------|
| Warehouse<br>34 | 81                       |                       |                      | 81                   |         | Gross     |