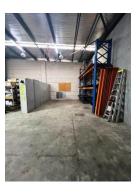

- \* Hi clearance 6m warehouse
- \* Easy direct access
- \* Full height automatic roller shutter
- \* Shared Kitchenette and WC
- \* Available racking
- \* 1 car space
- \* Ready to occupy now
- \* Great natural light
- \* Suitable for all storage and compact business types.

| Unit            | Warehouse m <sup>2</sup> | Office m <sup>2</sup> | Other m <sup>2</sup> | Total m <sup>2</sup> | Rent PA | Net/Gross |
|-----------------|--------------------------|-----------------------|----------------------|----------------------|---------|-----------|
| Warehouse<br>34 | 81                       |                       |                      | 81                   |         | Gross     |