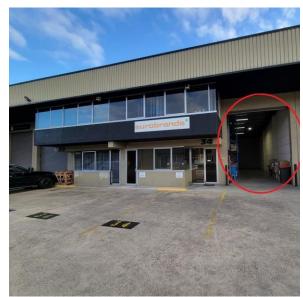

## BROOKVALE

The property is located on the southern side of Powells Road, a short distance from Pittwater Road and close to all amenities.

This is a great opportunity to lease the rear warehouse of a modern industrial unit in one of Brookvale's highly sought after estates.

- \* Hi clearance 6m warehouse
- \* Easy direct access
- \* Full height automatic roller shutter
- \* Shared Kitchenette and WC
- \* Available racking
- \* 1 car space
- \* Ready to occupy now
- \* Great natural light
- \* Suitable for all storage and compact business types.