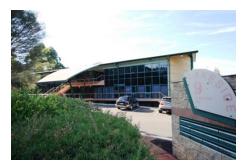

## BELROSE

The property is located in the heart of Austlink Business Centre at the intersection of Mona Vale Road and Forest Way Belrose.

The offices are situated in a boutique office development and offer the following features:

- \* Ducted air conditioning and operable windows
- \* 4 car spaces
- \* Great natural light
- \* Flexible office fit out
- \* Carpeted
- \* Own amenities
- \* Terrace overlooking lake
- \* Direct level access from car park
- \* Pleasant leafy environment
- \* Suitable for a wide range of business types.

Don't miss this opportunity to lease a well presented office in a great location.

| G/F Suite 1 & 3 125 Gross | Suite           | Area m <sup>2</sup> | Annual Rental | Net/Gross |
|---------------------------|-----------------|---------------------|---------------|-----------|
|                           | G/F Suite 1 & 3 | 1/5                 |               | Gross     |