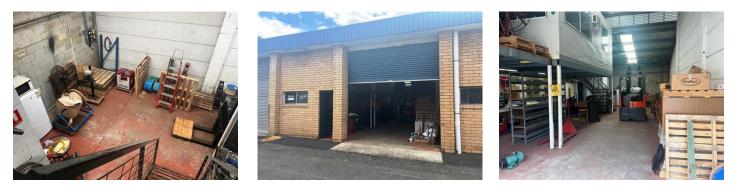

Excellent industrial unit in a great location in "B" Block, near the entrance to the estate.

Benefits include:

- \* Mezzanine office 20m2
- \* 3 phase power
- \* Storage mezzanine 13m2
- \* W/C and kitchenette
- \* 2 parking spaces
- \* Available late November, 2024

| Unit B4 108 20 13 141 \$34,000 Gross | Unit    | Warehouse m <sup>2</sup> | Office m <sup>2</sup> | Other m <sup>2</sup> | Total m <sup>2</sup> | Rent PA  | Net/Gross |
|--------------------------------------|---------|--------------------------|-----------------------|----------------------|----------------------|----------|-----------|
|                                      | Unit B4 | 108                      | 20                    |                      | 141                  | \$34,000 | Gross     |