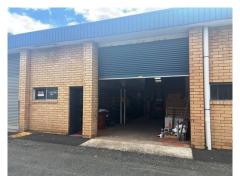

Excellent industrial unit in a great location in "B" Block, near the entrance to the estate.

## Benefits include:

- \* Mezzanine office 20m2
- \* 3 phase power
- \* Storage mezzanine 13m2
- \* W/C and kitchenette
- \* 2 parking spaces
- \* Available late November, 2024

| Unit    | Warehouse m <sup>2</sup> | Office m <sup>2</sup> | Other m <sup>2</sup> | Total m <sup>2</sup> | Rent PA | Net/Gross |
|---------|--------------------------|-----------------------|----------------------|----------------------|---------|-----------|
| Unit B4 | 108                      | 20                    | 13                   | 141                  |         | Gross     |