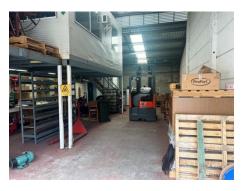

## Benefits include:

- \* Mezzanine office 20m2
- \* 3 phase power
- \* Storage mezzanine 13m2
- \* W/C and kitchenette
- \* 2 parking spaces
- \* Available late November, 2024

| Unit    | Warehouse m <sup>2</sup> | Office m <sup>2</sup> | Other m <sup>2</sup> | Total m <sup>2</sup> | Rent PA | Net/Gross |
|---------|--------------------------|-----------------------|----------------------|----------------------|---------|-----------|
| Unit B4 | 108                      | 20                    | 13                   | 141                  |         | Gross     |