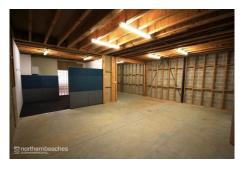

#### Features include:

- \* Easy level direct vehicle access
- \* High electric roller door with container access
- \* Stylish timber floored entrance foyer
- \* Spacious, separate office /showroom
- \* Sole use kitchenette, hot/cold water; male & female toilet
- \* Flexible layout ready for bespoke fit out
- \* 24/7 access; sub meter for electricity
- \* Two parking spaces
- \* Available end December, 2024

| Unit                    | Warehouse m <sup>2</sup> | Office m <sup>2</sup> | Other m <sup>2</sup> | Total m <sup>2</sup> | Rent PA | Net/Gross |
|-------------------------|--------------------------|-----------------------|----------------------|----------------------|---------|-----------|
| Unit 29<br>(Grnd floor) | 138                      |                       |                      | 138                  |         | Gross     |