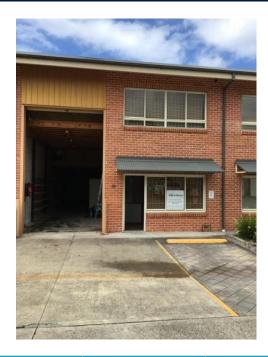

# **WARRIEWOOD**

Ideally located in the centre of the Warriewood / Mona Vale industrial area and close to transport, Mona Vale Road access and Mona Vale's bustling retail centre.

Situated in a highly desirable light-industrial estate. The property itself presents with a number of convenient features making it ideal for small business.

#### Features include:

- \* Easy level direct vehicle access
- \* High electric roller door with container access
- \* Stylish timber floored entrance foyer
- \* Spacious, separate office /showroom
- \* Sole use kitchenette, hot/cold water; male & female toilet
- \* Flexible layout ready for bespoke fit out
- \* 24/7 access; sub meter for electricity
- \* Two parking spaces
- \* Available end December, 2024