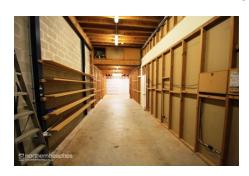

#### Features include:

- \* Easy level direct vehicle access
- \* High electric roller door with container access
- \* Stylish timber floored entrance foyer
- \* Spacious, separate office /showroom
- \* Sole use kitchenette, hot/cold water; male & female toilet
- \* Flexible layout ready for bespoke fit out
- \* 24/7 access; sub meter for electricity
- \* Two parking spaces
- \* Available end December, 2024

| Unit                    | Warehouse m <sup>2</sup> | Office m <sup>2</sup> | Other m <sup>2</sup> | Total m <sup>2</sup> | Rent PA | Net/Gross |
|-------------------------|--------------------------|-----------------------|----------------------|----------------------|---------|-----------|
| Unit 29<br>(Grnd floor) | 138                      |                       |                      | 138                  |         | Gross     |