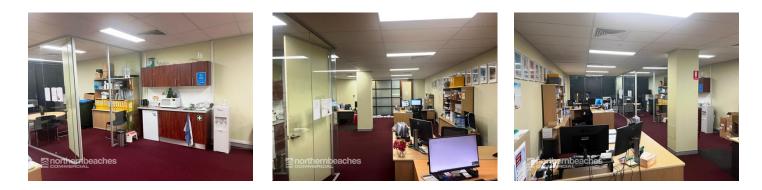

## BELROSE

The property, Austlink Corporate Centre, is located in the heart of Austlink Business Centre at the intersection of Mona Vale Rd and Forest Way, Belrose.

Spacious, open plan immaculate office suite located on the second floor.

Benefits include:

- \* 2 parking spaces; 1 security basement
- \* Own kitchenette
- \* Internally controlled ducted air conditioning
- \* Open plan with one glass partitioned office
- \* Shared W/C facilities
- \* Lift access
- \* Excellent natural light
- \* Will suit a multitude of professional usages including medical