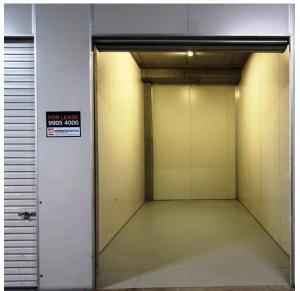

## WARRIEWOOD

Centrally located in Warriewood's ever growing industrial area.

Excellent storage unit in small development with direct access to load and unload.

- \* 24 hour access
- \* 4m clearance
- \* Dimensions 2.94m x 5.4m approx.
- \* Roller shutter entry
- \* Easy vehicle access
- \* Good lighting
- \* Secure premises with security cameras throughout
- \* Suitable for a wide range of storage needs
- \* Security gate access
- \* Visitor parking
- \* Available now