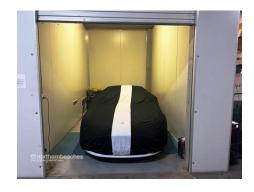

## **WARRIEWOOD**

Centrally located in Warriewood's ever growing industrial area.

Excellent storage unit in small development

- \* 24 hour access
- \* 4m clearance
- \* Dimensions 2.94m x 5.4m approx.
- \* Roller shutter entry
- \* Easy vehicle access
- \* Good lighting
- \* Secure premises with security cameras throughout
- \* Suitable for a wide range of storage needs
- \* Security gate access
- \* Suitable for a wide variety of storage needs
- \* Visitor parking
- \* Available December, 2024

| Unit    | Warehouse m <sup>2</sup> | Office m <sup>2</sup> | Other m <sup>2</sup> | Total m <sup>2</sup> | Rent PA | Net/Gross |
|---------|--------------------------|-----------------------|----------------------|----------------------|---------|-----------|
| Unit C7 | 16                       |                       |                      | 16                   |         | Gross     |