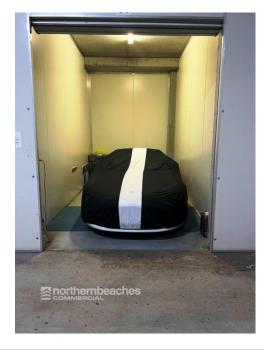

## **WARRIEWOOD**

Centrally located in Warriewood's ever growing industrial area.

Excellent storage unit in small development

- \* 24 hour access
- \* 4m clearance
- \* Dimensions 2.94m x 5.4m approx.
- \* Roller shutter entry
- \* Easy vehicle access
- \* Good lighting
- \* Secure premises with security cameras throughout
- \* Suitable for a wide range of storage needs
- \* Security gate access
- \* Suitable for a wide variety of storage needs
- \* Visitor parking
- \* Available December, 2024

| Unit    | Warehouse m <sup>2</sup> | Office m <sup>2</sup> | Other m <sup>2</sup> | Total m <sup>2</sup> | Rent PA | Net/Gross |
|---------|--------------------------|-----------------------|----------------------|----------------------|---------|-----------|
| Unit C7 | 16                       |                       |                      | 16                   |         | Gross     |