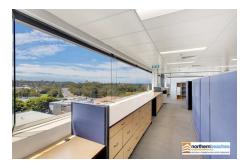

## **MONA VALE**

The property is located within the landmark office tower Peninsula Business Centre in the heart of Mona Vale.

The best office suite in high profile office tower!

The property is a well presented professional office suite with the following features:

- \* Top floor position
- \* North east and easterly aspect
- \* Magnificent district and ocean views
- \* Own kitchen
- \* Ducted a/c
- \* Reception area plus boardroom
- \* x2 partitioned private offices
- \* Open plan workstations
- \* 3 secure basement car spaces
- \* Ideally suits medical or professional