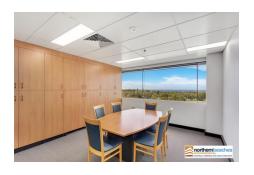

- \* Top floor position
- \* North east and easterly aspect
- \* Magnificent district and ocean views
- \* Own kitchen
- \* Ducted a/c
- \* Reception area plus boardroom
- \* x2 partitioned private offices
- \* Open plan workstations
- \* 3 secure basement car spaces
- \* Ideally suits medical or professional