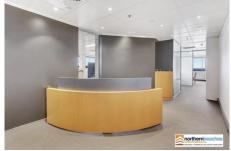

- \* Top floor position
- \* North east and easterly aspect
- \* Magnificent district and ocean views
- \* Own kitchen
- \* Ducted a/c
- \* Reception area plus boardroom
- \* x2 partitioned private offices
- \* Open plan workstations
- \* 3 secure basement car spaces
- \* Ideally suits medical or professional