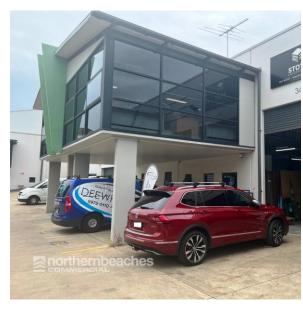

## CROMER

The property is located in Comer's Industrial Precinct, an is easily accessible throughout the Northern Beaches.

Modern industrial unit in a very popular security gated estate, with the following features:

- \* Clearspan warehouse
- \* A/C mezzanine office with good natural light
- \* 84sqm bonus storage mezzanine
- \* On-site cafe
- \* Security gated estate
- \* Electric roller door
- \* 2 parking spaces
- \* W/C, kitchenette & shower
- \* Container access
- \* 3 phase power
- \* Suitable for a wide range of business types