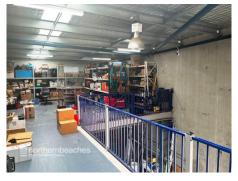

- \* Clearspan warehouse
- \* A/C mezzanine office with good natural light
- \* 84sqm bonus storage mezzanine
- \* On-site cafe
- \* Security gated estate
- \* Electric roller door
- \* 2 parking spaces
- \* W/C, kitchenette & shower
- \* Container access
- \* 3 phase power
- \* Suitable for a wide range of business types