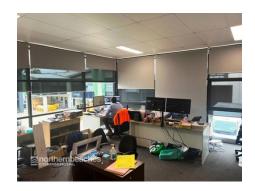

- \* Clearspan warehouse
- \* A/C mezzanine office with good natural light
- \* 84sqm bonus storage mezzanine
- \* On-site cafe
- \* Security gated estate
- \* Electric roller door
- \* 2 parking spaces
- \* W/C, kitchenette & shower
- \* Container access
- \* 3 phase power
- \* Suitable for a wide range of business types