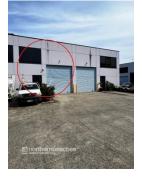

- \* Easy access
- \* 3 phase power
- \* Great natural light
- \* W/C and shower
- \* 4 parking spaces
- \* Kitchenette
- \* Air conditioning mezzanine office
- \* Great street frontage
- \* Additional storage mezzanine of approx 55m2
- \* Suitable for a wide range of business types

Prices exclude GST

| Car Parking:        | 4 parking spaces                                      |  |  |  |  |
|---------------------|-------------------------------------------------------|--|--|--|--|
| Zoning:             | E4 - General Industrial                               |  |  |  |  |
| Outgoings:          | Included in annual rent                               |  |  |  |  |
| <b>Rent Review:</b> | Annual to the greater of CPI or 4%. Market at option. |  |  |  |  |
| Lease Terms:        | Long term preferred                                   |  |  |  |  |