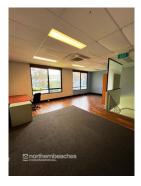

- \* Easy access
- \* 3 phase power
- \* Great natural light
- \* W/C and shower
- \* 4 parking spaces
- \* Kitchenette
- \* Air conditioning mezzanine office
- \* Great street frontage
- \* Additional storage mezzanine of approx 55m2
- \* Suitable for a wide range of business types

| Unit    | Warehouse m <sup>2</sup> | Office m <sup>2</sup> | Other m <sup>2</sup> | Total m <sup>2</sup> | Rent PA  | Net/Gross |
|---------|--------------------------|-----------------------|----------------------|----------------------|----------|-----------|
| Unit 13 | 113                      | 55                    |                      | 168                  | \$55,000 | Gross     |