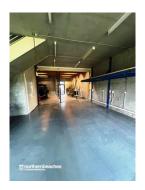

- \* Easy access
- \* 3 phase power
- \* Great natural light
- \* W/C and shower
- \* 4 parking spaces
- \* Kitchenette
- \* Air conditioning mezzanine office
- \* Great street frontage
- \* Additional storage mezzanine of approx 55m2
- \* Suitable for a wide range of business types

| Unit    | Warehouse m <sup>2</sup> | Office m <sup>2</sup> | Other m <sup>2</sup> | Total m <sup>2</sup> | Rent PA  | Net/Gross |
|---------|--------------------------|-----------------------|----------------------|----------------------|----------|-----------|
| Unit 13 | 113                      | 55                    |                      | 168                  | \$55,000 | Gross     |