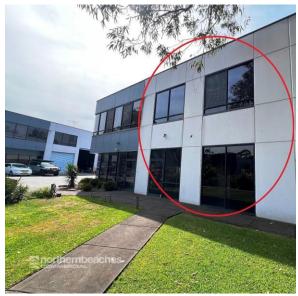

## WARRIEWOOD

This property is located in the Warriewood industrial precinct, with easy access to major arterial roads and is a few minutes drive to Mona Vale Road, Narrabeen and local amenities.

The property is a modern industrial unit with the following features:

- \* Easy access
- \* 3 phase power
- \* Great natural light
- \* W/C and shower
- \* 4 parking spaces
- \* Kitchenette
- \* Air conditioning mezzanine office
- \* Great street frontage
- \* Additional storage mezzanine of approx 55m2
- \* Suitable for a wide range of business types