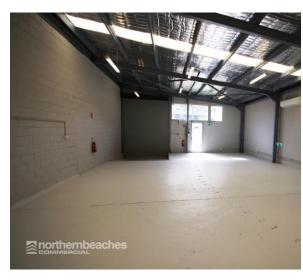

- \* Completely refurbished building.
- \* 4m high internal clearance
- \* Easy Access
- \* Kitchenette and toilet
- \* Great natural light
- \* High clearance motorised roller shutter
- \* 2 parking spaces

This is a rare opportunity to lease a functional and very usable industrial unit suitable for a wide range of business types.

| Unit | Warehouse m <sup>2</sup> | Office m <sup>2</sup> | Other m <sup>2</sup> | Total m <sup>2</sup> | Rent PA | Net/Gross |
|------|--------------------------|-----------------------|----------------------|----------------------|---------|-----------|
| 1    | 127                      |                       |                      | 127                  |         | Gross     |