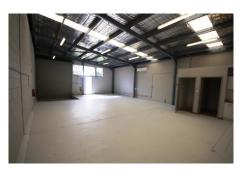

- \* Completely refurbished building.
- \* 4m high internal clearance
- \* Easy Access
- \* Kitchenette and toilet
- \* Great natural light
- \* High clearance motorised roller shutter
- \* 2 parking spaces

This is a rare opportunity to lease a functional and very usable industrial unit suitable for a wide range of business types.

| Unit | Warehouse m <sup>2</sup> | Office m <sup>2</sup> | Other m <sup>2</sup> | Total m <sup>2</sup> | Rent PA | Net/Gross |
|------|--------------------------|-----------------------|----------------------|----------------------|---------|-----------|
| 1    | 127                      |                       |                      | 127                  |         | Gross     |