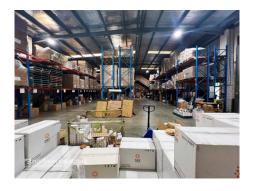

- \* Great container access
- \* High clearance warehouse
- \* Well presented air conditioned offices
- \* Partitioned offices with a separate meeting room.
- \* Central open plan work area
- \* Male and female amenities
- \* Own kitchenette
- \* 7 parking spaces
- \* Suitable for a wide variety of business types

The unit consists of the following 449m2 High clearance warehouse 250m2 Ground floor office

| Unit                     | Warehouse m <sup>2</sup> | Office m <sup>2</sup> | Other m <sup>2</sup> | Total m <sup>2</sup> | Rent PA | Net/Gross |
|--------------------------|--------------------------|-----------------------|----------------------|----------------------|---------|-----------|
| Unit 9 -<br>Ground floor | 449                      | 250                   |                      | 699                  |         | Net       |