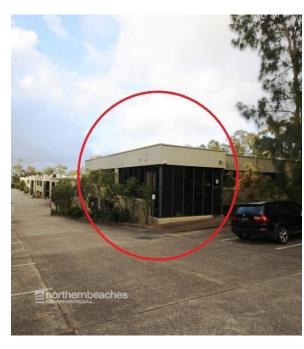

## FRENCHS FOREST

The property is a well presented industrial unit, located in Rodborough Road, Frenchs Forest, with easy acess to both the upper and lower north shore, and the Northern Beaches.

The property has the following features:

- \* Great container access
- \* High clearance warehouse
- \* Well presented air conditioned offices
- \* Partitioned offices with a separate meeting room.
- \* Central open plan work area
- \* Male and female amenities
- \* Own kitchenette
- \* 7 parking spaces
- \* Suitable for a wide variety of business types