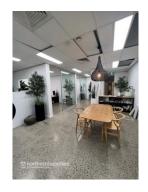

- \* Great container access
- \* High clearance warehouse
- \* Well presented air conditioned offices
- \* Partitioned offices with a separate meeting room.
- \* Central open plan work area
- \* Male and female amenities
- \* Own kitchenette
- \* 7 parking spaces
- \* Suitable for a wide variety of business types

The unit consists of the following 449m2 High clearance warehouse 250m2 Ground floor office

| Unit                     | Warehouse m <sup>2</sup> | Office m <sup>2</sup> | Other m <sup>2</sup> | Total m <sup>2</sup> | Rent PA | Net/Gross |
|--------------------------|--------------------------|-----------------------|----------------------|----------------------|---------|-----------|
| Unit 9 -<br>Ground floor | 449                      | 250                   |                      | 699                  |         | Net       |