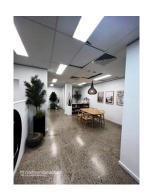

- \* Great container access
- \* High clearance warehouse
- \* Well presented air conditioned offices
- \* Partitioned offices with a separate meeting room.
- \* Central open plan work area
- \* Male and female amenities
- \* Own kitchenette
- \* 7 parking spaces
- \* Suitable for a wide variety of business types

The unit consists of the following 449m2 High clearance warehouse 250m2 Ground floor office

| Unit                     | Warehouse m <sup>2</sup> | Office m <sup>2</sup> | Other m <sup>2</sup> | Total m <sup>2</sup> | Rent PA | Net/Gross |
|--------------------------|--------------------------|-----------------------|----------------------|----------------------|---------|-----------|
| Unit 9 -<br>Ground floor | 449                      | 250                   |                      | 699                  |         | Net       |