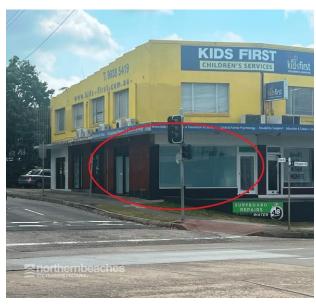

## **BROOKVALE**

Prime positioned building adjacent to Brookvale Oval. Ideal for a multitude of usages that can benefit from high exposure.

Excellent start up shop/professional suite with amazing exposure.

## Benefits include:

- \* Corner location adjacent to Brookvale Oval providing fantastic exposure
- \* Glass frontage
- \* Ample natural light
- \* Additional hardstand available
- \* Shared toilets
- \* Ample street parking
- \* Available now