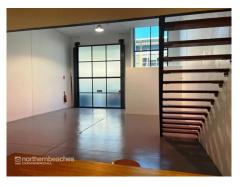

Immaculate modern industrial/production warehouse.

#### Benefits include:

- \* High clearance, clearspan industrial unit
- \* Mezzanine office at rear
- \* Easy level access
- \* Mezzanine to be partitioned and air conditioned
- \* 3 car spaces (two undercover)
- \* 5m clearance
- \* W/C, kitchenette and shower
- \* 3 phase power
- \* Glass bi-fold door access
- \* Cafe at door step
- \* Available now