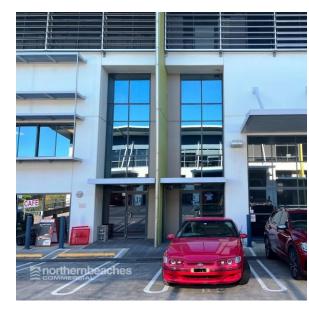

## **BELROSE**

The property is located in Austlink Business Park on the intersection of Mona Vale Rd and Forest Way, Belrose giving easy access throughout the Northern Beaches and the upper North Shore.

Immaculate modern industrial/production warehouse.

#### Benefits include:

- \* High clearance, clearspan industrial unit
- \* Mezzanine office at rear
- \* Easy level access
- \* Mezzanine to be partitioned and air conditioned
- \* 3 car spaces (two undercover)
- \* 5m clearance
- \* W/C, kitchenette and shower
- \* 3 phase power
- \* Glass bi-fold door access
- \* Cafe at door step
- \* Available now