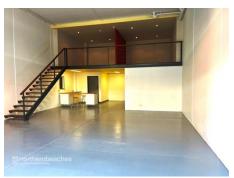

Immaculate modern industrial/production warehouse.

#### Benefits include:

- \* High clearance, clearspan industrial unit
- \* Mezzanine office at rear
- \* Easy level access
- \* Mezzanine to be partitioned and air conditioned
- \* 3 car spaces (two undercover)
- \* 5m clearance
- \* W/C, kitchenette and shower
- \* 3 phase power
- \* Glass bi-fold door access
- \* Cafe at door step
- \* Available now