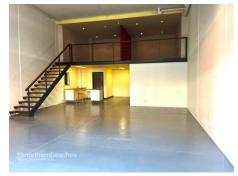

#### Benefits include:

- \* High clearance, clearspan industrial unit
- \* Mezzanine office at rear
- \* Easy level access
- \* 3 car spaces (two undercover)
- \* 5m clearance
- \* W/C, kitchenette and shower
- \* 3 phase power
- \* Glass bi-fold door access
- \* Cafe at door step
- \* Available now