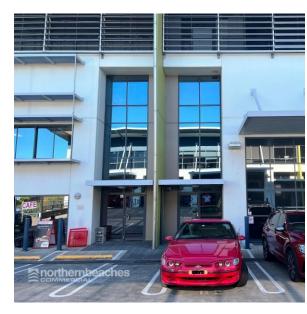

## BELROSE

The property is located in Austlink Business Park on the intersection of Mona Vale Rd and Forest Way, Belrose giving easy access throughout the Northern Beaches and the upper North Shore.

Immaculate modern industrial/production warehouse.

#### Benefits include:

- \* High clearance, clearspan industrial unit
- \* Mezzanine office at rear
- \* Easy level access
- \* 3 car spaces (two undercover)
- \* 5m clearance
- \* W/C, kitchenette and shower
- \* 3 phase power
- \* Glass bi-fold door access
- \* Cafe at door step
- \* Available now