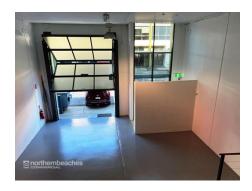

#### Benefits include:

- \* High clearance, clearspan industrial unit
- \* Mezzanine office at rear
- \* Easy level access
- \* 3 car spaces (two undercover)
- \* 5m clearance
- \* W/C, kitchenette and shower
- \* 3 phase power
- \* Glass bi-fold door access
- \* Cafe at door step
- \* Available now