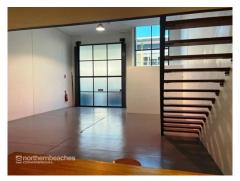

#### Benefits include:

- \* High clearance, clearspan industrial unit
- \* Mezzanine office at rear
- \* Easy level access
- \* 3 car spaces (two undercover)
- \* 5m clearance
- \* W/C, kitchenette and shower
- \* 3 phase power
- \* Glass bi-fold door access
- \* Cafe at door step
- \* Available now