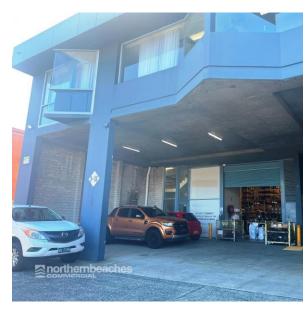

## **BROOKVALE**

Excellent location, a short distance from Pittwater Road, local shops, banks etc

Excellent modern high clearance clearspan warehouse.

#### Benefits that include:

- \* 40ft container access via a wide driveway
- \* High clearance / all weather loading / unloading
- \* Excellent natural light
- \* Air conditioned modern mezzanine office with floating timber flooring
- \* 7 parking spaces
- \* Male and female amenities
- \* Kitchenette on both levels
- \* 3 phase power
- \* High clearance roller shutter
- \* Modern tilt slab construction
- \* Available January, 2025