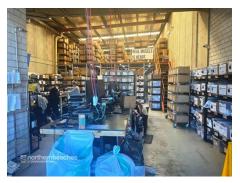

#### Benefits that include:

- \* 40ft container access via a wide driveway
- \* High clearance / all weather loading / unloading
- \* Excellent natural light
- \* Air conditioned modern mezzanine office with floating timber flooring
- \* 7 parking spaces
- \* Male and female amenities
- \* Kitchenette on both levels
- \* 3 phase power
- \* High clearance roller shutter
- \* Modern tilt slab construction
- \* Available January, 2025