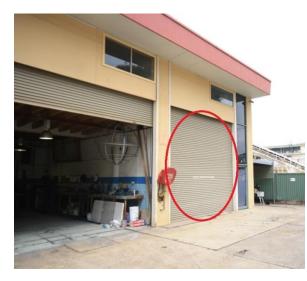

## **BROOKVALE**

The property is located in a quiet street, close to all Brookvale amenities and short distance to Pittwater Road and Warringah Mall.

The property is a well presented compact industrial unit, with the following features:

- \* Easy access
- \* Roller shutter and personal door
- \* Great natural light
- \* Access to amenities
- \* Small strata building
- \* Suitable for all storage and compact business types

| Unit                 | Warehouse m <sup>2</sup> | Office m <sup>2</sup> | Other m <sup>2</sup> | Total m <sup>2</sup> | Rent PA | Net/Gross |
|----------------------|--------------------------|-----------------------|----------------------|----------------------|---------|-----------|
| Unit 8 - Grnd<br>flr | 64                       |                       |                      | 64                   |         | Gross     |