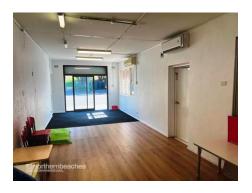

## Benefits include:

- \* Corner location adjacent to Brookvale Oval providing fantastic exposure
- \* Glass frontage
- \* Own kitchenette
- \* Ample natural light
- \* Shared toilets
- \* Ample street parking
- \* Available now

| Retail | Area m² | Annual Rental | Net/Gross |
|--------|---------|---------------|-----------|
| Shop 1 | 38      |               | Gross     |

Prices exclude GST

**Rent Review:** Annual to the greater of CPI or 4%. Market at option.