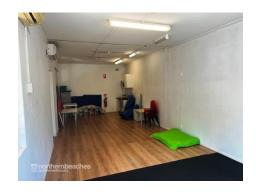

## Benefits include:

- \* Corner location adjacent to Brookvale Oval providing fantastic exposure
- \* Glass frontage
- \* Own kitchenette
- \* Ample natural light
- \* Shared toilets
- \* Ample street parking
- \* Available now

| Retail | Area m² | Annual Rental | Net/Gross |
|--------|---------|---------------|-----------|
| Shop 1 | 38      |               | Gross     |

Prices exclude GST

**Rent Review:** Annual to the greater of CPI or 4%. Market at option.