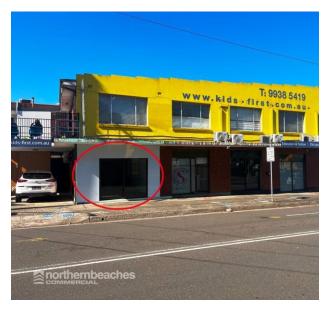

## **BROOKVALE**

Prime positioned building adjacent to Brookvale Oval. Ideal for a multitude of usages that can benefit from high exposure.

Excellent start up shop/professional suite.

## Benefits include:

- \* Corner location adjacent to Brookvale Oval providing fantastic exposure
- \* Glass frontage
- \* Own kitchenette
- \* Ample natural light
- \* Shared toilets
- \* Ample street parking
- \* Available now