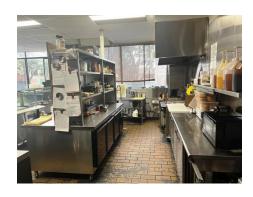

#### Benefits include:

- \* Northerly aspect
- \* Fully fitted out with equipment
- \* Goodwill included
- \* Street front location with level access
- \* Modern counter displays
- \* Excellent exposure
- \* Great natural light
- \* Grease trap and exhaust
- \* Own amenities
- \* 1x roof top car space