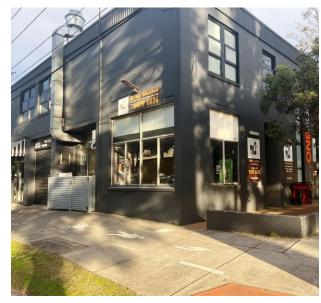

# **FOR SALE**

## **BROOKVALE**

The property is well located in a prominent position on the corner of Ada and Ethel Avenue.

Well established popular cafe/take away shop, located in busy industrial area.

#### Benefits include:

- \* Northerly aspect
- \* Fully fitted out with equipment
- \* Goodwill included
- \* Street front location with level access
- \* Modern counter displays
- \* Excellent exposure
- \* Great natural light
- \* Grease trap and exhaust
- \* Own amenities
- \* 1x roof top car space