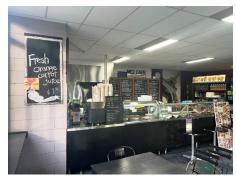

#### Benefits include:

- \* Northerly aspect
- \* Fully fitted out with equipment
- \* Goodwill included
- \* Street front location with level access
- \* Modern counter displays
- \* Excellent exposure
- \* Great natural light
- \* Grease trap and exhaust
- \* Own amenities
- \* 1x roof top car space