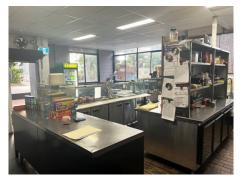

#### Benefits include:

- \* Northerly aspect
- \* Fully fitted out with equipment
- \* Goodwill included
- \* Street front location with level access
- \* Modern counter displays
- \* Excellent exposure
- \* Great natural light
- \* Grease trap and exhaust
- \* Own amenities
- \* 1x roof top car space