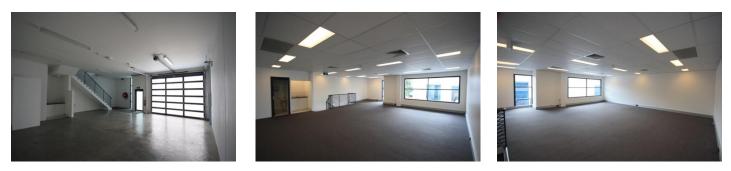

The property has the following features:

- \* Modern industrial unit with excellent presentation
- \* Ground floor production / storage
- \* First floor air conditioned office
- \* Bathroom and kitchenette with shower
- \* Good truck access
- \* Cafe on site
- \* Great natural light
- \* 2 car spaces
- \* Suitable for a wide variety of business types.