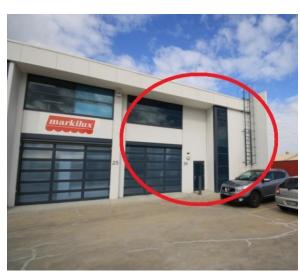

## BROOKVALE

The property is situated in the modern Tradewinds development behind Brookvale Bus Depot, above Winnings Appliances. The property is in the heart of Brookvale's industrial district, close to Warringah Mall, and numerous trade suppliers.

The property has the following features:

- \* Modern industrial unit with excellent presentation
- \* Ground floor production / storage
- \* First floor air conditioned office
- \* Bathroom and kitchenette with shower
- \* Good truck access
- \* Cafe on site
- \* Great natural light
- \* 2 car spaces
- \* Suitable for a wide variety of business types.