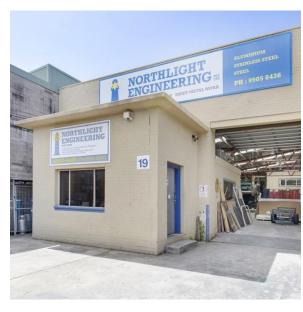

## **FOR LEASE**

## **BROOKVALE**

The property is conveniently positioned in the heart of Brookvale, with easy access to Harbord and Pittwater Roads.

This is a unique opportunity to lease a freestanding building with easy direct street access and the following features:

This is a rare opportunity to lease a functional and very usable industrial property suitable for manufacturing, warehouse and distribution or any other business types.

| Unit | Warehouse m <sup>2</sup> | Office m <sup>2</sup> | Other m <sup>2</sup> | Total m <sup>2</sup> | Rent PA | Net/Gross |
|------|--------------------------|-----------------------|----------------------|----------------------|---------|-----------|
|      | 330                      |                       | 33                   | 363                  |         | Gross     |