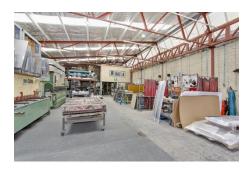

- \* Easy container access
- \* High clearance warehouse
- \* 3 Phase power
- \* Kitchen and toilet facilities.
- \* Usable column free floor plan
- \* Great natural light
- \* Front office equipped for all modern amenities.
- \* Includes a rear mezzanine storage of 33m2
- \* 4 car spaces

This is a rare opportunity to lease a functional and very usable industrial property suitable for manufacturing, warehouse and distribution or any other business types.

| Unit | Warehouse m <sup>2</sup> | Office m <sup>2</sup> | Other m <sup>2</sup> | Total m <sup>2</sup> | Rent PA | Net/Gross |
|------|--------------------------|-----------------------|----------------------|----------------------|---------|-----------|
|      | 330                      |                       | 33                   | 363                  |         | Gross     |