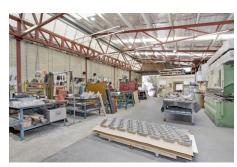

- \* Easy container access
- \* High clearance warehouse
- \* 3 Phase power
- \* Kitchen and toilet facilities.
- \* Usable column free floor plan
- \* Great natural light
- \* Front office equipped for all modern amenities.
- \* Includes a rear mezzanine storage of 33m2
- \* 4 car spaces

This is a rare opportunity to lease a functional and very usable industrial property suitable for manufacturing, warehouse and distribution or any other business types.

| Unit | Warehouse m <sup>2</sup> | Office m <sup>2</sup> | Other m <sup>2</sup> | Total m <sup>2</sup> | Rent PA | Net/Gross |
|------|--------------------------|-----------------------|----------------------|----------------------|---------|-----------|
|      | 330                      |                       | 33                   | 363                  |         | Gross     |