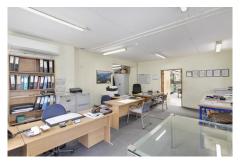

- \* Easy container access
- \* High clearance warehouse
- \* 3 Phase power
- \* Kitchen and toilet facilities.
- \* Usable column free floor plan
- \* Great natural light
- \* Front office equipped for all modern amenities.
- \* Includes a rear mezzanine storage of 33m2
- \* 4 car spaces