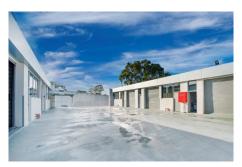

## **BROOKVALE**

The property is located in a quiet cul-de-sac in Brookvale's industrial precinct, with easy access to Pittwater Rd and Warringah Mall.

A functional older style industrial estate, which has been recently refurbished with an innovative and fresh makeover.

The property has the following features:

- \* Easy access
- \* Cross flow ventilation
- \* Great natural light
- \* Own amenities and kitchenette.
- \* Small strata building
- \* Clearance 4m
- \* Suitable for a multitude of business types
- \* Available October 2024