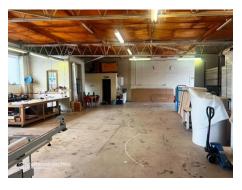

The property has the following features:

- \* Easy access
- \* Cross flow ventilation
- \* Great natural light
- \* Own amenities and kitchenette.
- \* Small strata building
- \* Clearance 4m
- \* Suitable for a multitude of business types
- \* Available October 2024

| Unit   | Warehouse m <sup>2</sup> | Office m <sup>2</sup> | Other m <sup>2</sup> | Total m <sup>2</sup> | Rent PA  | Net/Gross |
|--------|--------------------------|-----------------------|----------------------|----------------------|----------|-----------|
| Unit 6 | 217                      |                       |                      | 217                  | \$49,000 | Gross     |