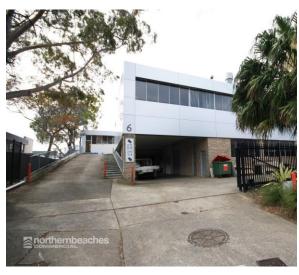

## **BROOKVALE**

The property is located in a quiet cul-de-sac in Brookvale's industrial precinct, with easy access to Pittwater Rd and Warringah Mall.

A functional older style industrial estate, which has been recently refurbished with an innovative and fresh makeover.

The property has the following features:

- \* Easy access
- \* Cross flow ventilation
- \* Great natural light
- \* Own amenities and kitchenette.
- \* Small strata building
- \* Clearance 4m
- \* Suitable for a multitude of business types
- \* Available October 2024