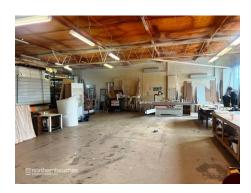

The property has the following features:

- \* Easy access
- \* Cross flow ventilation
- \* Great natural light
- \* Own amenities and kitchenette.
- \* Small strata building
- \* Clearance 4m
- \* Suitable for a multitude of business types
- \* Available October 2024

| Unit   | Warehouse m <sup>2</sup> | Office m <sup>2</sup> | Other m <sup>2</sup> | Total m <sup>2</sup> | Rent PA  | Net/Gross |
|--------|--------------------------|-----------------------|----------------------|----------------------|----------|-----------|
| Unit 6 | 217                      |                       |                      | 217                  | \$49,000 | Gross     |