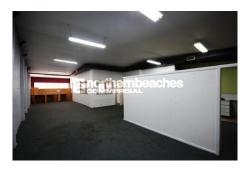

- \* Prime location
- \* Functional warehouse
- \* Air conditioned mezzanine office.
- \* Partitioned offices and open plan area.
- \* Great natural light
- \* Easy truck access
- \* 4 car spaces
- \* M & F amenities, plus shower & kitchenette
- \* Large power supply

Don't miss this great opportunity to lease a fantastic industrial unit, suitable for a wide range of business types

| Unit | Warehouse m <sup>2</sup> | Office m <sup>2</sup> | Other m <sup>2</sup> | Total m <sup>2</sup> | Rent PA | Net/Gross |
|------|--------------------------|-----------------------|----------------------|----------------------|---------|-----------|
| 25   | 167                      | 167                   |                      | 334                  |         | Gross     |