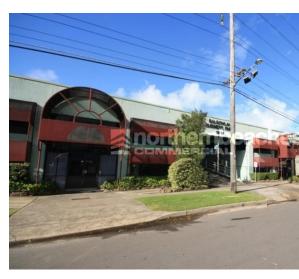

## **BALGOWLAH**

The property is located in the heart of Balgowlah's highly sought after industrial precinct, directly opposite Woolworths, and a short walk to Bunnings and Aldi.

The property is a well presented Industrial unit with the following features:

- \* Prime location
- \* Functional warehouse
- \* Air conditioned mezzanine office.
- \* Partitioned offices and open plan area.
- \* Great natural light
- \* Easy truck access
- \* 4 car spaces
- \* M & F amenities, plus shower & kitchenette
- \* Large power supply