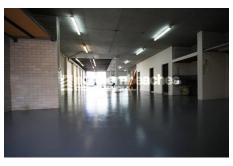

- \* Prime location
- \* Functional warehouse
- \* Air conditioned mezzanine office.
- \* Partitioned offices and open plan area.
- \* Great natural light
- \* Easy truck access
- \* 4 car spaces
- \* M & F amenities, plus shower & kitchenette
- \* Large power supply

Don't miss this great opportunity to lease a fantastic industrial unit, suitable for a wide range of business types

| Unit | Warehouse m <sup>2</sup> | Office m <sup>2</sup> | Other m <sup>2</sup> | Total m <sup>2</sup> | Rent PA | Net/Gross |
|------|--------------------------|-----------------------|----------------------|----------------------|---------|-----------|
| 25   | 167                      | 167                   |                      | 334                  |         | Gross     |