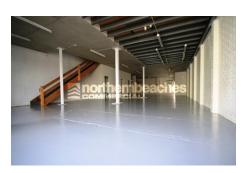

- \* Prime location
- \* Functional warehouse
- \* Air conditioned mezzanine office.
- \* Partitioned offices and open plan area.
- \* Great natural light
- \* Easy truck access
- \* 4 car spaces
- \* M & F amenities, plus shower & kitchenette
- \* Large power supply

Don't miss this great opportunity to lease a fantastic industrial unit, suitable for a wide range of business types

| Unit | Warehouse m <sup>2</sup> | Office m <sup>2</sup> | Other m <sup>2</sup> | Total m <sup>2</sup> | Rent PA | Net/Gross |
|------|--------------------------|-----------------------|----------------------|----------------------|---------|-----------|
| 25   | 167                      | 167                   |                      | 334                  |         | Gross     |