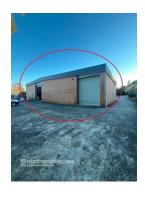

## TERREY HILLS

The property is well located in the Terrey Hills industrial precinct with easy access to Mona Vale Rd, and has the following features.

The property has the following features:

- \* Easy access for trucks & containers
- \* 3 phase power
- \* Ample parking
- \* Good natural light
- \* High clearance warehouse
- \* Internal amenities
- \* Suitable for a wide variety of business types