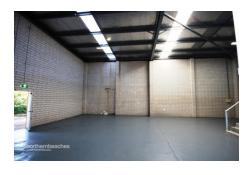

## TERREY HILLS

The property is well located in the Terrey Hills industrial precinct with easy access to Mona Vale Rd, and has the following features.

The property has the following features:

- \* Easy access for trucks & containers
- \* 3 phase power
- \* Ample parking
- \* Good natural light
- \* High clearance warehouse
- \* Internal amenities
- \* Suitable for a wide variety of business types

| Unit               | Warehouse m <sup>2</sup> | Office m <sup>2</sup> | Other m <sup>2</sup> | Total m <sup>2</sup> | Rent PA | Net/Gross |
|--------------------|--------------------------|-----------------------|----------------------|----------------------|---------|-----------|
| Unit 2, 3 and<br>4 | 662                      | 101                   |                      | 763                  |         | Net       |