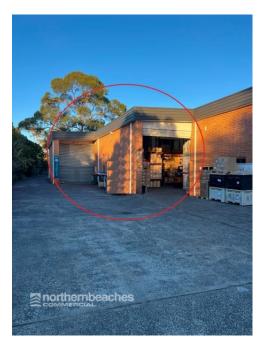

## TERREY HILLS

The property is well located in the Terrey Hills industrial precinct with easy access to Mona Vale Rd, and has the following features.

The property has the following features:

- \* Easy access for trucks & containers
- \* 3 phase power
- \* Ample parking
- \* Good natural light
- \* High clearance warehouse
- \* Internal amenities
- \* Suitable for a wide variety of business types