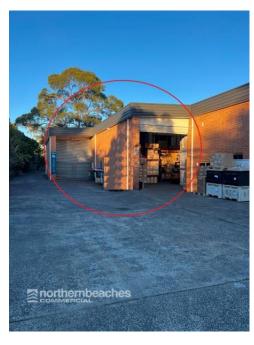

## TERREY HILLS

The property is well located in the Terrey Hills industrial precinct with easy access to Mona Vale Rd, and has the following features.

The property has the following features:

- \* Easy access for trucks & containers
- \* 3 phase power
- \* Ample parking
- \* Good natural light
- \* High clearance warehouse
- \* Internal amenities
- \* Suitable for a wide variety of business types