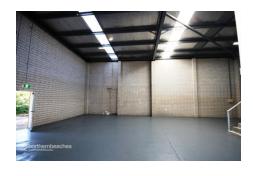

## TERREY HILLS

The property is well located in the Terrey Hills industrial precinct with easy access to Mona Vale Rd, and has the following features.

The property has the following features:

- \* Easy access for trucks & containers
- \* 3 phase power
- \* Ample parking
- \* Good natural light
- \* High clearance warehouse
- \* Internal amenities
- \* Suitable for a wide variety of business types

| Unit               | Warehouse m <sup>2</sup> | Office m <sup>2</sup> | Other m <sup>2</sup> | Total m <sup>2</sup> | Rent PA | Net/Gross |
|--------------------|--------------------------|-----------------------|----------------------|----------------------|---------|-----------|
| Unit 2, 3 and<br>4 | 662                      | 101                   |                      | 763                  |         | Gross     |