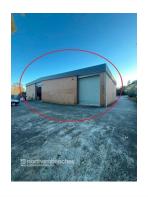

## TERREY HILLS

The property is well located in the Terrey Hills industrial precinct with easy access to Mona Vale Rd, and has the following features.

The property has the following features:

- \* Easy access for trucks & containers
- \* 3 phase power
- \* Ample parking
- \* Good natural light
- \* High clearance warehouse
- \* Internal amenities
- \* Suitable for a wide variety of business types