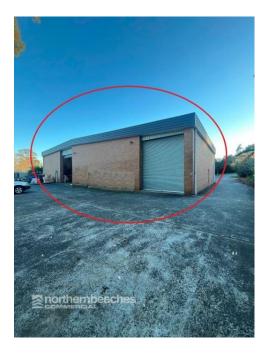

## TERREY HILLS

The property is well located in the Terrey Hills industrial precinct with easy access to Mona Vale Rd, and has the following features.

The property has the following features:

- \* Easy access for trucks & containers
- \* 3 phase power
- \* Ample parking
- \* Good natural light
- \* High clearance warehouse
- \* Internal amenities
- \* Suitable for a wide variety of business types

| Unit         | Warehouse m <sup>2</sup> | Office m <sup>2</sup> | Other m <sup>2</sup> | Total m <sup>2</sup> | Rent PA | Net/Gross |
|--------------|--------------------------|-----------------------|----------------------|----------------------|---------|-----------|
| Unit 3 and 4 | 385                      | 71                    |                      | 456                  |         | Net       |