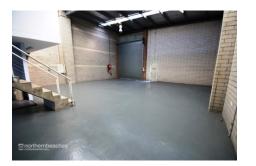

## TERREY HILLS

The property is well located in the Terrey Hills industrial precinct with easy access to Mona Vale Rd, and has the following features.

The property has the following features:

- \* Easy access for trucks & containers
- \* 3 phase power
- \* Ample parking
- \* Good natural light
- \* High clearance warehouse
- \* Internal amenities
- \* Suitable for a wide variety of business types

| Unit         | Warehouse m <sup>2</sup> | Office m <sup>2</sup> | Other m <sup>2</sup> | Total m <sup>2</sup> | Rent PA | Net/Gross |
|--------------|--------------------------|-----------------------|----------------------|----------------------|---------|-----------|
| Unit 3 and 4 | 385                      | 71                    |                      | 456                  |         | Net       |