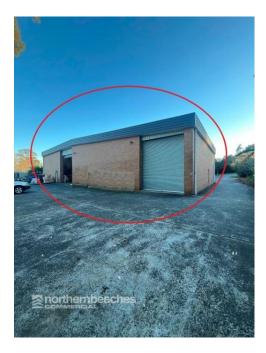

## TERREY HILLS

The property is well located in the Terrey Hills industrial precinct with easy access to Mona Vale Rd, and has the following features.

The property has the following features:

- \* Easy access for trucks & containers
- \* 3 phase power
- \* Ample parking
- \* Good natural light
- \* High clearance warehouse
- \* Internal amenities
- \* Suitable for a wide variety of business types

| Unit         | Warehouse m <sup>2</sup> | Office m <sup>2</sup> | Other m <sup>2</sup> | Total m <sup>2</sup> | Rent PA | Net/Gross |
|--------------|--------------------------|-----------------------|----------------------|----------------------|---------|-----------|
| Unit 3 and 4 | 385                      | 71                    |                      | 456                  |         | Gross     |