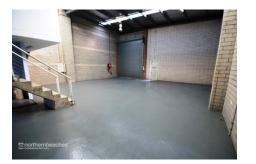

## TERREY HILLS

The property is well located in the Terrey Hills industrial precinct with easy access to Mona Vale Rd, and has the following features.

The property has the following features:

- \* Easy access for trucks & containers
- \* 3 phase power
- \* Ample parking
- \* Good natural light
- \* High clearance warehouse
- \* Internal amenities
- \* Suitable for a wide variety of business types

| Unit         | Warehouse m <sup>2</sup> | Office m <sup>2</sup> | Other m <sup>2</sup> | Total m <sup>2</sup> | Rent PA | Net/Gross |
|--------------|--------------------------|-----------------------|----------------------|----------------------|---------|-----------|
| Unit 3 and 4 | 385                      | 71                    |                      | 456                  |         | Gross     |