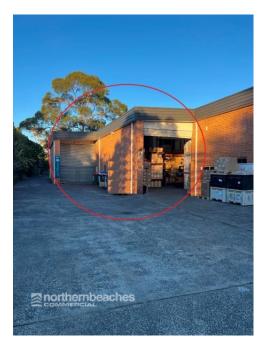

## TERREY HILLS

The property is well located in the Terrey Hills industrial precinct with easy access to Mona Vale Rd, and has the following features.

The property has the following features:

- \* Easy access for trucks & containers
- \* 3 phase power
- \* Ample parking
- \* Good natural light
- \* High clearance warehouse
- \* Internal amenities
- \* Suitable for a wide variety of business types