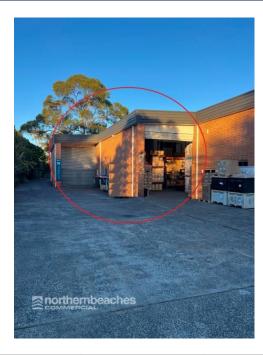

## TERREY HILLS

The property is well located in the Terrey Hills industrial precinct with easy access to Mona Vale Rd, and has the following features.

The property has the following features:

- \* Easy access for trucks & containers
- \* 3 phase power
- \* Ample parking
- \* Good natural light
- \* High clearance warehouse
- \* Internal amenities
- \* Suitable for a wide variety of business types