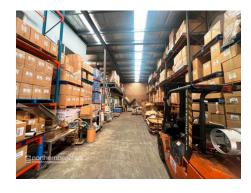

## TERREY HILLS

The property is well located in the Terrey Hills industrial precinct with easy access to Mona Vale Rd, and has the following features.

The property has the following features:

- \* Easy access for trucks & containers
- \* 3 phase power
- \* Ample parking
- \* Good natural light
- \* High clearance warehouse
- \* Internal amenities
- \* Suitable for a wide variety of business types

| Unit         | Warehouse m <sup>2</sup> | Office m <sup>2</sup> | Other m <sup>2</sup> | Total m <sup>2</sup> | Rent PA | Net/Gross |
|--------------|--------------------------|-----------------------|----------------------|----------------------|---------|-----------|
| Unit 2 and 3 | 492                      | 70                    |                      | 562                  |         | Gross     |