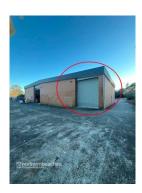

## TERREY HILLS

The property is well located in the Terrey Hills industrial precinct with easy access to Mona Vale Rd, and has the following features.

The property has the following features:

- \* Easy access for trucks & containers
- \* 3 phase power
- \* Ample parking
- \* Good natural light
- \* High clearance warehouse
- \* Internal amenities
- \* Suitable for a wide variety of business types