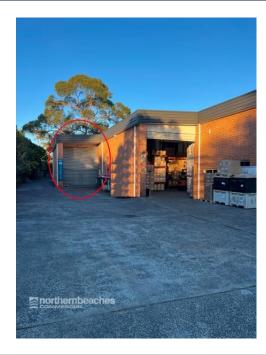

## TERREY HILLS

The property is well located in the Terrey Hills industrial precinct with easy access to Mona Vale Rd, and has the following features.

The property has the following features:

- \* Easy access for trucks & containers
- \* 3 phase power
- \* Ample parking
- \* Good natural light
- \* High clearance warehouse
- \* Internal amenities
- \* Suitable for a wide variety of business types