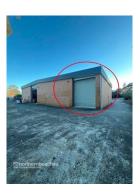

## TERREY HILLS

The property is well located in the Terrey Hills industrial precinct with easy access to Mona Vale Rd, and has the following features.

The property has the following features:

- \* Easy access for trucks & containers
- \* 3 phase power
- \* Ample parking
- \* Good natural light
- \* High clearance warehouse
- \* Internal amenities
- \* Suitable for a wide variety of business types

| Unit   | Warehouse m <sup>2</sup> | Office m <sup>2</sup> | Other m <sup>2</sup> | Total m <sup>2</sup> | Rent PA | Net/Gross |
|--------|--------------------------|-----------------------|----------------------|----------------------|---------|-----------|
| Unit 3 | 215                      | 40                    |                      | 255                  |         | Gross     |