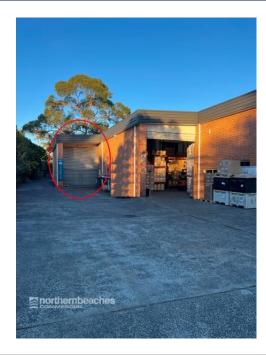

## TERREY HILLS

The property is well located in the Terrey Hills industrial precinct with easy access to Mona Vale Rd, and has the following features.

The property has the following features:

- \* Easy access for trucks & containers
- \* 3 phase power
- \* Ample parking
- \* Good natural light
- \* High clearance warehouse
- \* Internal amenities
- \* Suitable for a wide variety of business types

| Unit   | Warehouse m <sup>2</sup> | Office m <sup>2</sup> | Other m <sup>2</sup> | Total m <sup>2</sup> | Rent PA | Net/Gross |
|--------|--------------------------|-----------------------|----------------------|----------------------|---------|-----------|
| Unit 3 | 215                      | 40                    |                      | 255                  |         | Gross     |