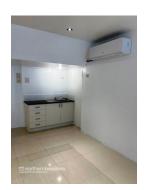

- \* Fully air conditioned
- \* Half office and half storage
- \* Shower / WC
- \* Kitchenette
- \* 1 parking space
- \* Great natural light
- \* Suitable for a wide variety of business types

| Unit | Warehouse m <sup>2</sup> | Office m <sup>2</sup> | Other m <sup>2</sup> | Total m <sup>2</sup> | Rent PA | Net/Gross |
|------|--------------------------|-----------------------|----------------------|----------------------|---------|-----------|
| 11a  | 115                      |                       |                      | 115                  | \$600   | Gross     |