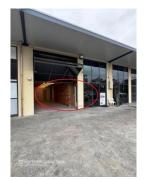

- \* Fully air conditioned
- \* Half office and half storage
- \* Shower / WC
- \* Kitchenette
- \* 1 parking space
- \* Great natural light
- \* Suitable for a wide variety of business types

| Unit | Warehouse m <sup>2</sup> | Office m <sup>2</sup> | Other m <sup>2</sup> | Total m <sup>2</sup> | Rent PA | Net/Gross |
|------|--------------------------|-----------------------|----------------------|----------------------|---------|-----------|
| 11a  | 115                      |                       |                      | 115                  | \$600   | Gross     |