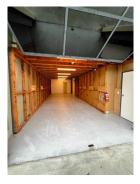

- \* Fully air conditioned
- \* Half office and half storage
- \* Shower / WC
- \* Kitchenette
- \* 1 parking space
- \* Great natural light
- \* Suitable for a wide variety of business types

| Unit | Warehouse m <sup>2</sup> | Office m <sup>2</sup> | Other m <sup>2</sup> | Total m <sup>2</sup> | Rent PA | Net/Gross |
|------|--------------------------|-----------------------|----------------------|----------------------|---------|-----------|
| 11a  | 115                      |                       |                      | 115                  | \$600   | Gross     |