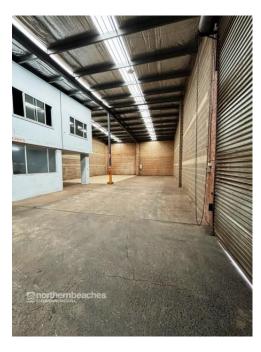

## TERREY HILLS

The property is well located in the Terrey Hills industrial precinct with easy access to Mona Vale Rd, and has the following features.

The property has the following features:

- \* Easy access for trucks & containers
- \* 3 phase power
- \* Ample parking
- \* Good natural light
- \* High clearance warehouse
- \* Internal amenities
- \* Suitable for a wide variety of business types

| Unit   | Warehouse m <sup>2</sup> | Office m <sup>2</sup> | Other m <sup>2</sup> | Total m <sup>2</sup> | Rent PA | Net/Gross |
|--------|--------------------------|-----------------------|----------------------|----------------------|---------|-----------|
| Unit 2 | 277                      | 30                    |                      | 307                  |         | Gross     |