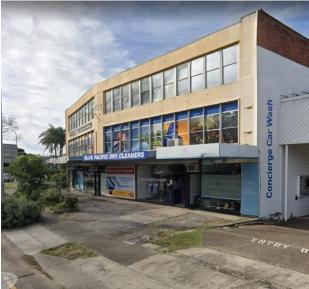

## Brookvale

The shop fronts Pittwater Road, directly opposite Brookvale Oval, giving excellent high exposure to passing traffic.

Retail shop in fantastic high profile position.

Benefits include:

- \* Shared amenities
- \* Rear lane access
- \* Central location
- \* Glass shop front
- \* Ideal for a multitude of businesses
- \* Available now