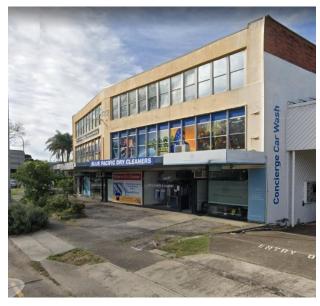

## **Brookvale**

The shop fronts Pittwater Road, directly opposite Brookvale Oval, giving excellent high exposure to passing traffic.

Retail shop in fantastic high profile position.

## Benefits include:

- \* Own kitchenette
- \* Shared amenities
- \* Rear lane and dock access
- \* Central location
- \* Glass shop front
- \* Ideal for a multitude of businesses
- \* Available now

| Retail | Area m <sup>2</sup> | Annual Rental | Net/Gross |
|--------|---------------------|---------------|-----------|
| Shop 3 | 55                  | \$22,000      | Gross     |