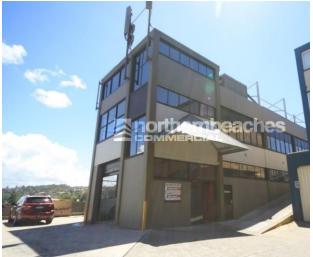

## BROOKVALE

This office is located in an excellent elevated position overlooking the major intersection of Warringah Road and Pittwater Road, with amazing district views over Brookvale.

A unique compact office with expansive district views and the following features:

- \* Well presented office
- \* Fit out including storage cabinets
- \* Data cabling
- \* Kitchenette & W/C
- \* Air conditioned
- \* 2 roof top car spaces
- \* Suitable for a wide range of business types