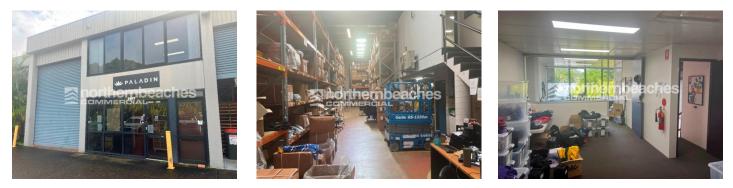

Excellent modern high clearance warehouse.

Benefits Include:

- \* 5.6m clearance
- \* 3 phase power
- \* Flexible zoning
- \* Airconditioned mezzanine office partially partitioned
- \* Male and female amenities plus shower

at option.

- \* 5 car spaces
- \* Available mid October

| Unit           | Warehouse m <sup>2</sup> | Office m <sup>2</sup> | Other m <sup>2</sup> | Total m <sup>2</sup> | Rent PA | Net/Gross |
|----------------|--------------------------|-----------------------|----------------------|----------------------|---------|-----------|
| Unit 6         | 202                      | 64                    |                      | 266                  |         | Gross     |
| Prices exclude | GST                      |                       |                      |                      |         |           |