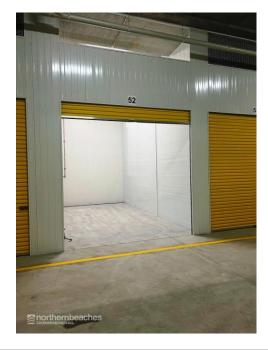

## **WARRIEWOOD**

The property is located in a new industrial development in the heart of Warriewood's industrial precinct.

A brand new Industrial storage unit with the following features:

- \* Easy vehicle level access
- \* Roller shutter door
- \* High ceiling clearance
- \* Security access 24 hours per day
- \* Shared amenities
- \* Available now
- \* Suitable for a wide range of business types.

| Unit    | Warehouse m <sup>2</sup> | Office m <sup>2</sup> | Other m <sup>2</sup> | Total m <sup>2</sup> | Rent PA | Net/Gross |
|---------|--------------------------|-----------------------|----------------------|----------------------|---------|-----------|
| Unit 52 | 24                       |                       |                      | 24                   |         | Gross     |