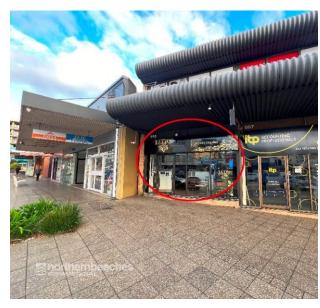

### **DEE WHY**

This shop offers a prominent corner position in Dee Why with prime exposure to Pittwater Rd.

The shop is located on the intersection of Pittwater Road and Fisher Road Dee Why. There is ample public parking at the rear of the building in the Mooramba Road carpark.

A modern, high profile building with ground floor shops and first floor offices.

- \* Fabulous signage potential
- \* Well presented shop
- \* 1 parking space
- \* Good natural light
- \* Suitable for all business types
- \* Great exposure to Pittwater Road
- \* Available 1 July, 2024

Don't miss this opportunity to relocate your business to this amazing high profile position.

| Retail | Area m <sup>2</sup> | Annual Rental | Net/Gross |
|--------|---------------------|---------------|-----------|
| Shop 3 | 59                  | \$38,000      | Gross     |