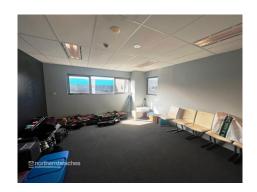

The property is a modern industrial unit with the following features:

- \* High clearance warehouse
- \* Easy access
- \* Electric roller door
- \* Full amenities plus shower
- \* 3 car spaces
- \* 6m clearance, clear span
- \* Air conditioned mezzanine office
- \* Excellent natural light throughout office
- \* 3 phase power
- \* Suitable for a wide variety of business types