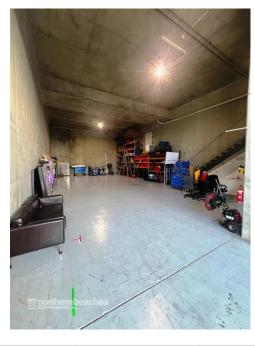

The property is a modern industrial unit with the following features:

- \* High clearance warehouse
- \* Easy access
- \* Electric roller door
- \* Full amenities plus shower
- \* 3 car spaces
- \* 6m clearance, clear span
- \* Air conditioned mezzanine office
- \* Excellent natural light throughout office
- \* 3 phase power
- \* Suitable for a wide variety of business types

| Unit    | Warehouse m <sup>2</sup> | Office m <sup>2</sup> | Other m <sup>2</sup> | Total m <sup>2</sup> | Rent PA | Net/Gross |
|---------|--------------------------|-----------------------|----------------------|----------------------|---------|-----------|
| Unit 28 | 153                      | 33                    |                      | 186                  |         | Gross     |