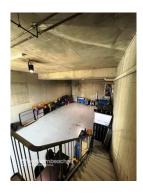

The property is a modern industrial unit with the following features:

- \* High clearance warehouse
- \* Easy access
- \* Electric roller door
- \* Full amenities plus shower
- \* 3 car spaces
- \* 6m clearance, clear span
- \* Air conditioned mezzanine office
- \* Excellent natural light throughout office
- \* 3 phase power
- \* Suitable for a wide variety of business types