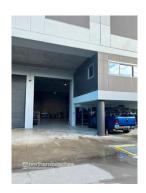

## **BROOKVALE**

A well presented industrial unit in an excellent location on the western side of Old Pittwater Road Brookvale. The unit is within a popular commercial & industrial estate in close proximity to Westfield Warringah Mall and major arterial roads.

The property is a modern industrial unit with the following features:

- \* High clearance warehouse
- \* Easy access
- \* Electric roller door
- \* Full amenities plus shower
- \* 3 car spaces
- \* 6m clearance, clear span
- \* Air conditioned mezzanine office
- \* Excellent natural light throughout office
- \* 3 phase power
- \* Suitable for a wide variety of business types