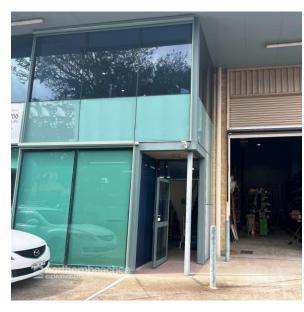

## **BROOKVALE**

Top location in the heart of Brookvale's industrial area, with access from Chard Road or Sydenham Road.

Quality industrial unit with the following benefits:

- \* 7.3m 7.8m clearance
- \* Ducted a/c mezzanine office
- \* Electric roller door with 5m clearance
- \* 3 parking spaces
- \* Easy access from Chard Road or Sydenham Road
- \* Kitchenette, M & F amenities plus shower
- \* 3 phase power
- \* Suitable for a multitude of business uses
- \* Available July, 2024

| Unit   | Warehouse m <sup>2</sup> | Office m <sup>2</sup> | Other m <sup>2</sup> | Total m <sup>2</sup> | Rent PA | Net/Gross |
|--------|--------------------------|-----------------------|----------------------|----------------------|---------|-----------|
| Unit 5 | 174                      | 32                    |                      | 206                  |         | Gross     |