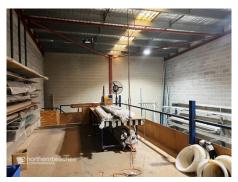

## **BROOKVALE**

Top location in the heart of Brookvale's industrial area, with access from Chard Road or Sydenham Road.

Quality industrial unit with the following benefits:

- \* 7.3m 7.8m clearance
- \* Ducted a/c mezzanine office
- \* Electric roller door with 5m clearance
- \* 3 parking spaces
- \* Easy access from Chard Road or Sydenham Road
- \* Kitchenette, M & F amenities plus shower
- \* 3 phase power
- \* Suitable for a multitude of business uses
- \* Available July, 2024

| Unit   | Warehouse m <sup>2</sup> | Office m <sup>2</sup> | Other m <sup>2</sup> | Total m <sup>2</sup> | Rent PA | Net/Gross |
|--------|--------------------------|-----------------------|----------------------|----------------------|---------|-----------|
| Unit 5 | 174                      | 32                    |                      | 206                  |         | Gross     |