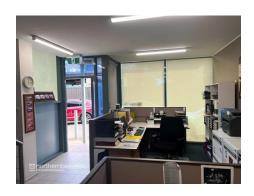

## **BROOKVALE**

Top location in the heart of Brookvale's industrial area, with access from Chard Road or Sydenham Road.

Quality industrial unit with the following benefits:

- \* 7.3m 7.8m clearance
- \* Ducted a/c mezzanine office
- \* Electric roller door with 5m clearance
- \* 3 parking spaces
- \* Easy access from Chard Road or Sydenham Road
- \* Kitchenette, M & F amenities plus shower
- \* 3 phase power
- \* Suitable for a multitude of business uses
- \* Available July, 2024

| Unit   | Warehouse m <sup>2</sup> | Office m <sup>2</sup> | Other m <sup>2</sup> | Total m <sup>2</sup> | Rent PA | Net/Gross |
|--------|--------------------------|-----------------------|----------------------|----------------------|---------|-----------|
| Unit 5 | 174                      | 32                    |                      | 206                  |         | Gross     |