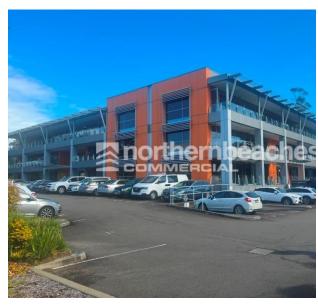

## WARRIEWOOD

The property is a modern office building with easy access to all amenities, including Mona Vale Shops and Warriewood Shopping Centre.

Quality, ground floor north facing professional office suite with private balcony.

## Benefits include:

- \* Popular well maintained estate
- \* New carpet to be installed
- \* 2 parking spaces (1 basement, 1 on grade)
- Excellent natural light plus new LED lighting installed
- \* Bonus 8sqm sunny private balcony
- \* Shared male and female amenities
- \* Own kitchenette; Great visitor parking
- \* Air-conditioned with individual control
- \* Short distance to Mona Vale CBD plus Cafe's, Pizza & Fast Food options