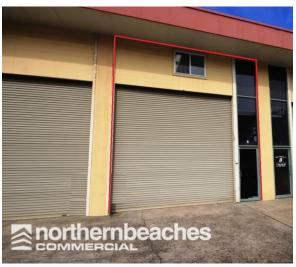

- \* Easy access, with a high clearance roller shutter
- \* Own amenities, including kitchenette and shower
- \* Additional mezzanine of approx 25m2
- \* Small strata building
- \* Suitable for all business types