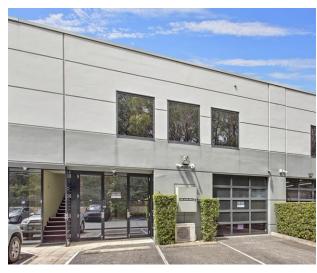

# **BELROSE**

The property is located in the heart of Austlink's Business Park at the intersection of Mona Vale road and Forest Way, Belrose within easy walk to cafes, Bunnings and the Supa Centre.

Immaculate professionally refurbished office in a quiet neighbourly estate within a tranquil setting and magnificent outlook.

#### Benefits include:

- \* Immaculate and ready to occupy
- \* Reception area
- \* Ducted A/C throughout
- \* Great natural light
- \* Quality kitchen
- \* 2 parking spaces
- \* Customised cabinetry
- \* New carpet
- \* Own brand new W/C