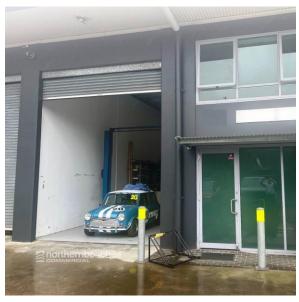

## **WARRIEWOOD**

Excellent location in Warriewood Valley's industrial area, located a short distance from Mona Vale Road and nearby Mona Vale's bustling Retail centre.

Modern, immaculate industrial unit.

#### Benefits include:

- \* A/C mezzanine office
- \* Electric roller door
- \* 3 car spaces directly opposite
- \* High clearance warehouse with racking included
- \* Excellent natural light and district outlook
- \* Ideal for a multitude of industrial/warehousing usages
- \* Provision for 3 phase power
- \* Onsite cafe and childcare centre
- \* Available June, 2024