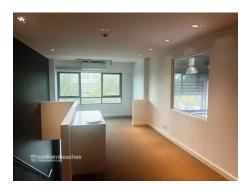

#### Benefits include:

- \* A/C mezzanine office
- \* Electric roller door
- \* 3 car spaces directly opposite
- \* High clearance warehouse with racking included
- \* Excellent natural light and district outlook
- \* Ideal for a multitude of industrial/warehousing usages
- \* Provision for 3 phase power
- \* Onsite cafe and childcare centre
- \* Available June, 2024