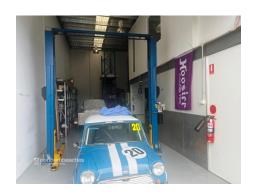

#### Benefits include:

- \* A/C mezzanine office
- \* Electric roller door
- \* 3 car spaces directly opposite
- \* High clearance warehouse with racking included
- \* Excellent natural light and district outlook
- \* Ideal for a multitude of industrial/warehousing usages
- \* Provision for 3 phase power
- \* Onsite cafe and childcare centre
- \* Available June, 2024