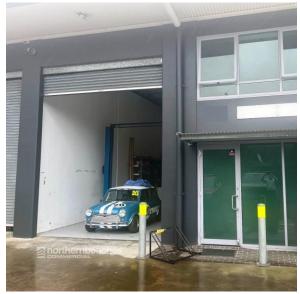

## WARRIEWOOD

Excellent location in Warriewood Valley's industrial area, located a short distance from Mona Vale Road and nearby Mona Vale's bustling Retail centre.

Modern, immaculate industrial unit.

Benefits include:

- \* A/C mezzanine office
- \* Electric roller door
- \* 3 car spaces directly opposite
- \* High clearance warehouse with racking included
- \* Excellent natural light and district outlook
- \* Ideal for a multitude of industrial/warehousing usages
- \* Provision for 3 phase power
- \* Onsite cafe and childcare centre
- \* Available June, 2024