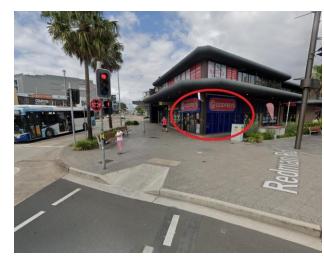

## **DEE WHY**

This shop offers a prominent corner position in Dee Why with prime exposure to Pittwater Rd.

The shop is located on the intersection of Pittwater Road and Fisher Road Dee Why. There is ample public parking at the rear of the building in the Mooramba Road carpark.

A modern, high profile building with ground floor shops and first floor offices.

- \* Well presented shop
- \* Amazing signage potential
- \* 1 parking space
- \* Good natural light
- \* Suitable for all business type
- \* Great exposure to Pittwater Road

Don't miss this opportunity to locate your business in this high profile corner position.

| Retail | Area m <sup>2</sup> | Annual Rental | Net/Gross |
|--------|---------------------|---------------|-----------|
| Shop 1 | 85                  |               | Gross     |