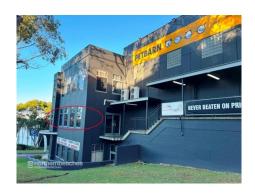

## **BELROSE**

The property is located on the Western side of Niangala Close, opposite the Belrose Supa Centre with great exposure to Bunnings customers.

This unit is situated in a modern building with the following features:

- \* Great position with brilliant exposure to Bunnings and the Belrose Super Centre traffic
- \* Excellent signage potential
- \* Small modern building
- \* Open plan office
- \* 2 parking spaces
- \* Great natural light
- \* Own toilet.
- \* Suitable for a wide range of business types