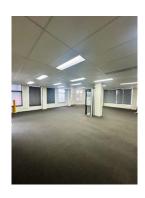

- \* Great position with brilliant exposure to Bunnings and the Belrose Super Centre traffic
- \* Excellent signage potential
- \* Small modern building
- \* Open plan office
- \* 2 parking spaces
- \* Great natural light
- \* Own toilet.
- \* Suitable for a wide range of business types

| Suite   | Area m² | Annual Rental | Net/Gross |
|---------|---------|---------------|-----------|
| Unit 1A | 120     |               | Gross     |

Prices exclude GST

**Rent Review:** Annual to the greater of CPI or 5%. Market at option.