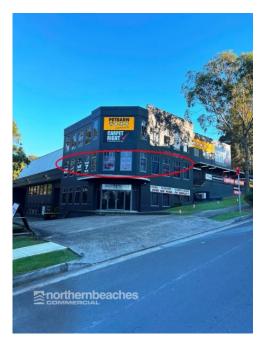

## **BELROSE**

The property is located on the Western side of Niangala Close, opposite the Belrose Supa Centre with great exposure to Bunnings customers.

This unit is situated in a modern building with the following features:

- \* Great position with brilliant exposure to Bunnings and the Belrose Super Centre traffic
- \* Excellent signage potential
- \* Small modern building
- \* Open plan office
- \* 2 parking spaces
- \* Great natural light
- \* Own toilet.
- \* Suitable for a wide range of business types