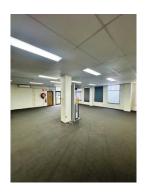

- \* Great position with brilliant exposure to Bunnings and the Belrose Super Centre traffic
- \* Excellent signage potential
- \* Small modern building
- \* Open plan office
- \* 2 parking spaces
- \* Great natural light
- \* Own toilet.
- \* Suitable for a wide range of business types

| Suite   | Area m² | Annual Rental | Net/Gross |
|---------|---------|---------------|-----------|
| Unit 1A | 120     |               | Gross     |

Prices exclude GST

**Rent Review:** Annual to the greater of CPI or 5%. Market at option.